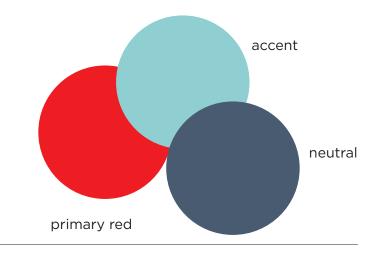

#### COLOR PALETTE

The color red is strong and attention-getting so the secondary colors need to sit back. Blues and warm greys complement the red and have calming and soothing effects.

secondary color palette