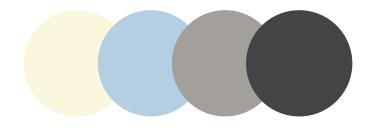

#### COLOR PALETTE

The color red is strong and attention-getting so the secondary colors need to sit back. Blues and warm greys complement the red and have calming and soothing effects.

secondary color palette

tints